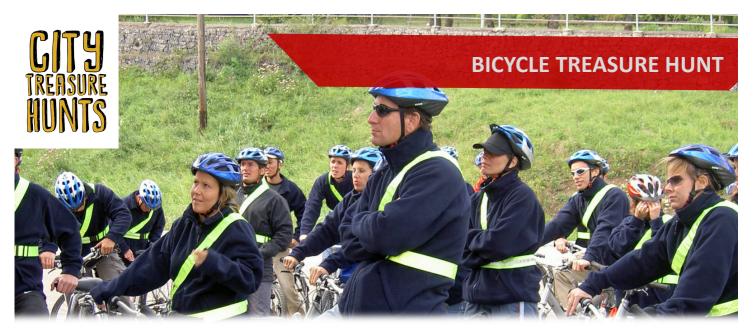

Unique, app-driven, geo-location treasure hunts. Explore cities, countryside and coastal locations on a bicycle adventure whilst solving clues, making films, taking photos and having fun.

# **WHAT'S INCLUDERD**

- Bikes (electric, manual)
- Safety equipment helmets hi viz bands
- Poisson Rouge bike marshalls
- Unique free to download app (phones or tablets)

## **SAFETY**

- Full safety briefing
- Helmets compulsory
- Observe and follow all Highway laws